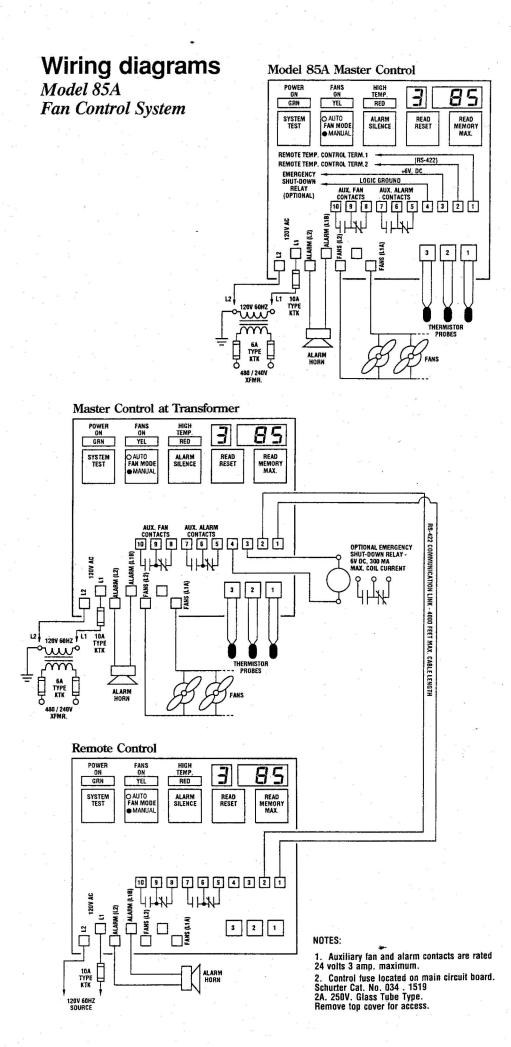

The Model 85A Fan Control System provides two sets of auxiliary Form "C" relay contacts; one set switched by the fan control circuit and one switched by the alarm control circuit. Terminals for these contacts are located on the rear panel of the control.

The output for the emergency shutdown function is 6V D.C. at 300 MA maximum to power an optional external relay. Terminals for this output are also located on the rear panel of the control.

System Test

### Remote Indication and Control

In addition to providing control and readout functions when installed in a transformer, the Model 85A Fan Control System has the capability of providing complete readout and control at a remote location. One control module with temperature sensors is mounted in the transformer enclosure and is designated as the "Master". A second identical control without temperature probes is designated as the "Slave" for installation remote from the transformer. By means of an IEEE RS-422 two-wire communication link, the temperature may be monitored and all functions controlled at a remote location.

#### Fail-Safe Features

The Model 85A Fan Control System is capable of determining a shorted sensor condition. It will also detect a possible open sensor. When two probes read a temperature above 25°C and one reads a temperature of 25°C or less, the latter will be determined open. When either a shorted or open sensor is identified, the temperature display will indicate three dashes (instead of numerals) with the corresponding coil number.

For systems having a Slave Model 85A Fan Control System for remote control and monitoring, failure of the Master control at the transformer will cause all coil and temperature readouts of the remote control to be dashes and the alarm LED panel will flash every 20 seconds as the remote control attempts to reset to normal communication with the Master control.