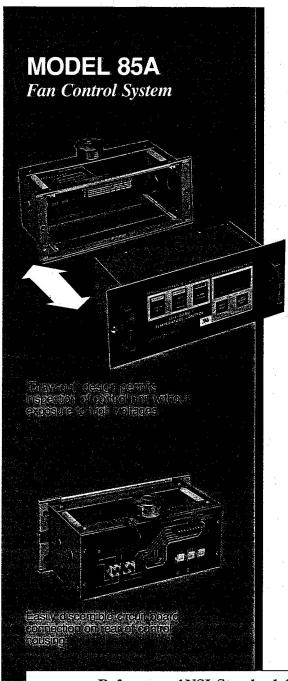

# MODEL 85A

Keeps Transformers Running Cooler. Adds 33 1/3 % Reserve Capacity.

The Square D Model 85A "LIFE-GARD®" Fan Control System is state-of-the-art instrumentation that protects the transformer and adds up to 33-1/3% reserve capacity.

The control module shall be a "draw-out" design permitting inspection of the control unit without exposure to high voltages.

The system control module shall have a membrane front panel with switches to provide system tests, fan mode selection and alarm silencing. Function indicators shall be LED bars; Green for "Power On", Amber for "Fans On" and Red for "High Temperature".