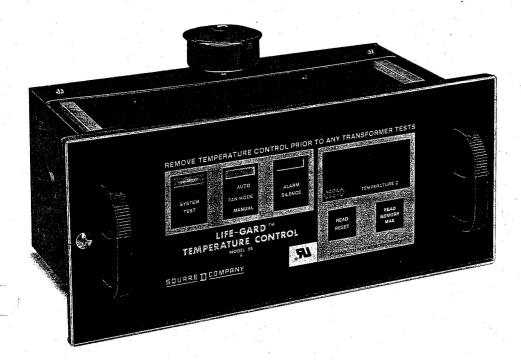

# MODEL 85A

Keeps Transformers Running Cooler. Adds 33 1/3 % Reserve Capacity.

The Square D Model 85A "LIFE-GARD®" Fan Control System is state-of-the-art instrumentation that protects the transformer and adds up to 33-1/3% reserve capacity.

This system provides precision control through the use of three high accuracy thermistor type temperature sensors, one installed in an air duct of each phase coil of a transformer.

Internal coil temperatures are transmitted by these sensors to a microprocessor which is programmed to provide a digital display of temperature in degrees Celsius and the corresponding coil number.

**Digital Display** 

The digital LED display range is from 24°C to 255°C in 1°C increments. Characters are 0.56" high and clearly legible under all lighting conditions.

The Model 85A provides a choice of either:

**Control Mode Light Panels** 

Three LED panels are provided to indicate control mode conditions. When the green panel is lighted, it indicates that the control module is energized. Similarly, the lighted yellow panel indicates that the fan circuit is energized. A lighted red panel indicates that one or more coils are above normal temperature and the alarm horn will sound.

#### Fan Mode Control and Indicators

Selection of two modes of fan operation is provided by the "Fan Mode" switch panel. When this switch panel is depressed, the fan mode may be changed from manual to auto or vice versa. In the auto mode, the fans are turned on and off automatically at specified programmed temperature set points. In the manual mode, the fans operate continuously, totally independent of all temperature set points. The selected fan mode is indicated by one of the LEDs in the "Fan Mode" switch panel.

The Model 85A Fan Control System also incorporates a programmed system test function which is initiated when the "System Test" switch panel is depressed. Each of the various indicators and each segment of the numerical displays are tested in sequence. The upper left segments of the coil and temperature displays are not active and are not lighted during the test sequence.