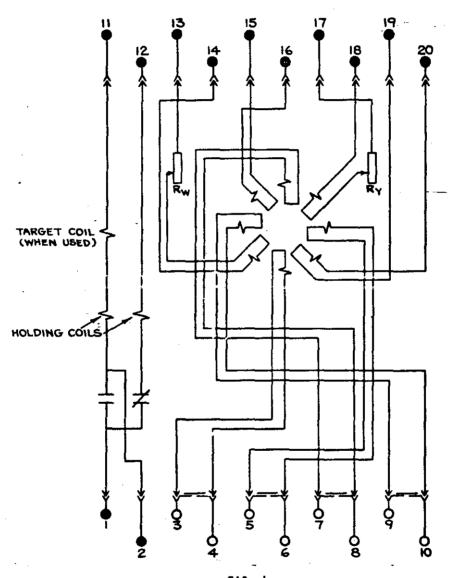

## TYPE CAP15A(-)Y1

The Type CAP15A(-)Y1R is identical in all respects to the CAP15A with the exception of the contact circuits which are arranged to make the common connection point between the normally open contact and the right holding coil available on a relay stud. Internal connections for the CAP15A(-)Y1 are shown in Fig. 1. Complete instructions for type CAP15A relays are given in GEI-12083.

FIG. I INTERNAL CONNECTIONS FOR TYPE CAPISA(-)YI - (FRONT VIEW)

These instructions do not purport to cover all details or variations in equipment nor to provide for every possible contingency to be met in connection with installation, operation or maintenance. Should further information be desired or should particular problems arise which are not covered sufficiently for the purchaser's purposes, the matter should be referred to the General Electric Company.