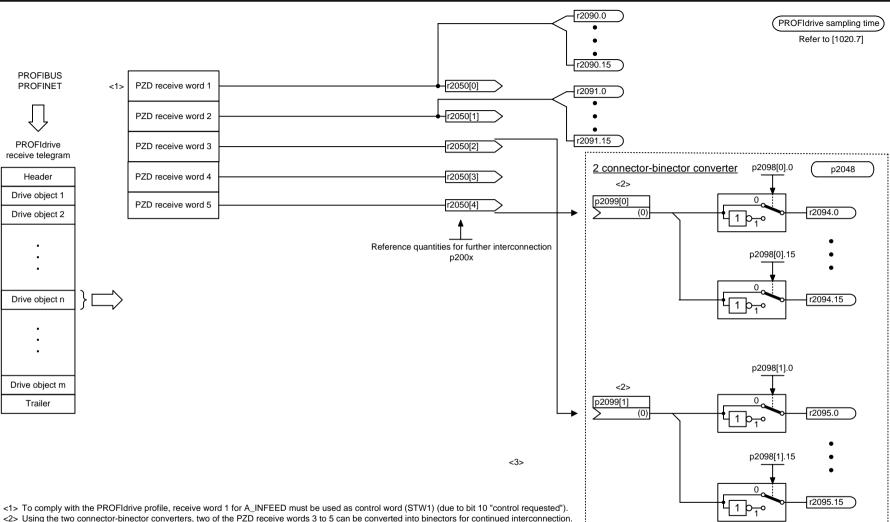

<3> The following representation applies for words: 4000 hex = 100 %.

The reference variables p200x apply for the ongoing interconnection (100 % -> p200x).

The following applies for temperature values: 100° C -> 100 % = 4000 hex; 0° C -> 0 %.