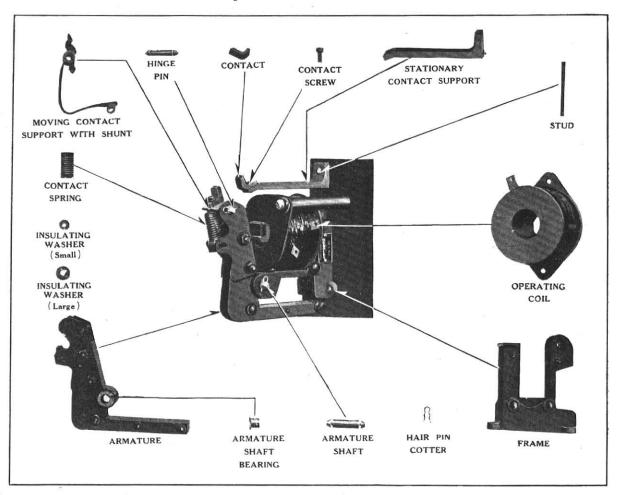

## Recommended Stock of Renewal Parts

| <pre></pre>                                  | Style Number of Part | No. per<br>Relay |
|----------------------------------------------|----------------------|------------------|
| RELAY - Type KR                              | 220 531              | 1                |
| ARMATURE COMPLETE                            | 219 926              | 1                |
| BEARING - armature shaft                     | 227 448              | 1                |
| BEARING - ermeture shaft                     | 196 244              | 1                |
| PIN - hinge                                  | 662 204              | 1                |
| SPRING - contect                             | 190 214              | 1                |
| SPRING - contect                             | 187 241              | 1                |
| WASHER - insulating, large                   | 187 240              | 2                |
| SUPPORT - stationary contact                 | 370 598              | 1                |
| CONTACT - moving and stationary              | 184 665              | 2                |
| SCREW - contact, 10-32 x 1/2" fillister head |                      |                  |
| brass machine screw                          | Std.Hdw.             | 2                |
| SHAFT - armsture                             | 662 234              | 1                |
| FRAME                                        |                      | ī                |
| STUD                                         |                      | ī                |
| COIL - operating                             | ++                   | ī                |