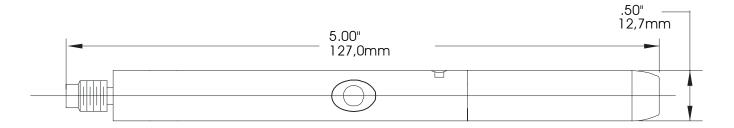

### <u>і т с</u> 166LRF

The **166LRF** loadbreak elbow probe is designed to be used with all the 15 kV class loadbreak elbow, such as 165/166LR, 167/168ELR, 167/168