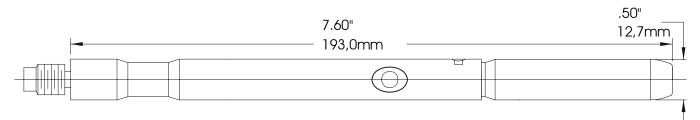

#### ELASTIMOLD PART NUMBER 376LRF

The 376LRF loadbreak elbow probe is designed to be used with all the 35 kV class loadbreak elbow, such as 375/376LR.