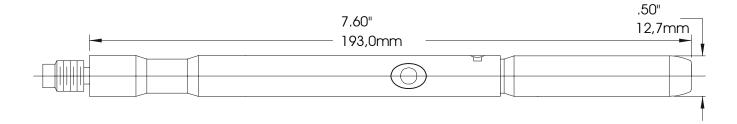

# ELASTIMOLD PART NUMBER

The **274LRF** loadbreak elbow probe is designed to be used with all the 25 kV class loadbreak elbow, such as 275/276LR, 273/274ELR, 273/274ELR, 273/274FLR and 274FLR.